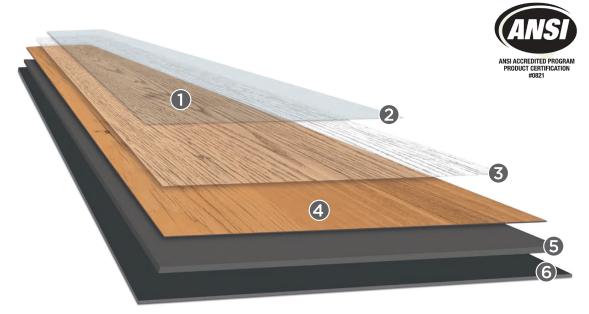

## VINYL FLOORING FOR GLUING

- very elastic
- minimal thickness of 2 mm
- particularly durable and long-lasting

- Surface seal
  - Protects the product and enables easy cleaning and maintenance.
- Surface texture

A ribbed surface texture ensures an authentic feel and appearance.

**3** Wear layer

Guarantees a high level of durability and is the basis for categorising flooring into the respective application areas.

- A Desi
  - The decor film offers a host of design options.
- Base layer

Lends the product a high level of dimensional stability and optimum point-load resistance.

6 Backing

With its waffle back texture, it is used to help ensure balance and optimal installation